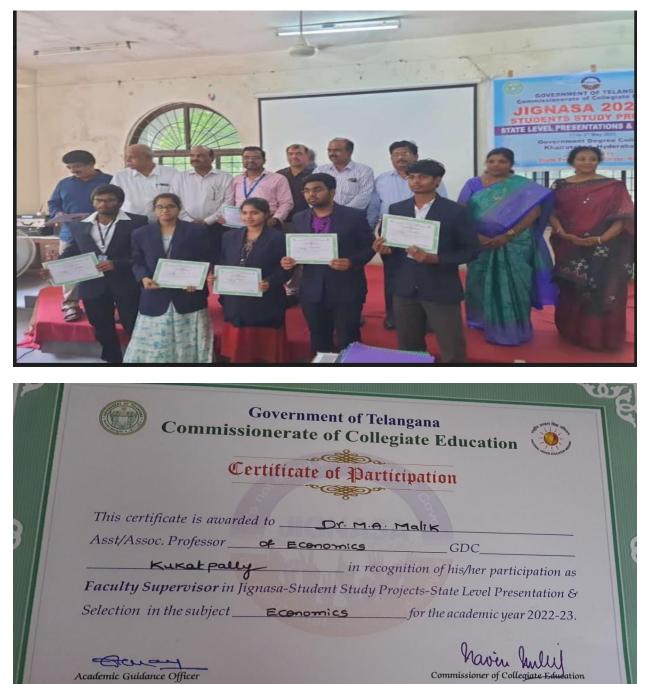

Under the Supervision of

Dr.M.A.Malik, M.A., LL.B., Ph.D., (Qualified NET & SET)

Asso. Professor, Economics, Government Degree College, Kukatpally Medchal District, Telangana, Cell: 9849585332; Email Id: <u>drmalik73@gmail.com</u>

#### V. Student Study Project:

Students are guided to undertake study projects to inculcate research aptitude in students and faculty.

This year... 6 Students as a group have undertaken a project as part of Jignasa activities undertaken by CCE. The project has been presented at State level competition.

Photos: