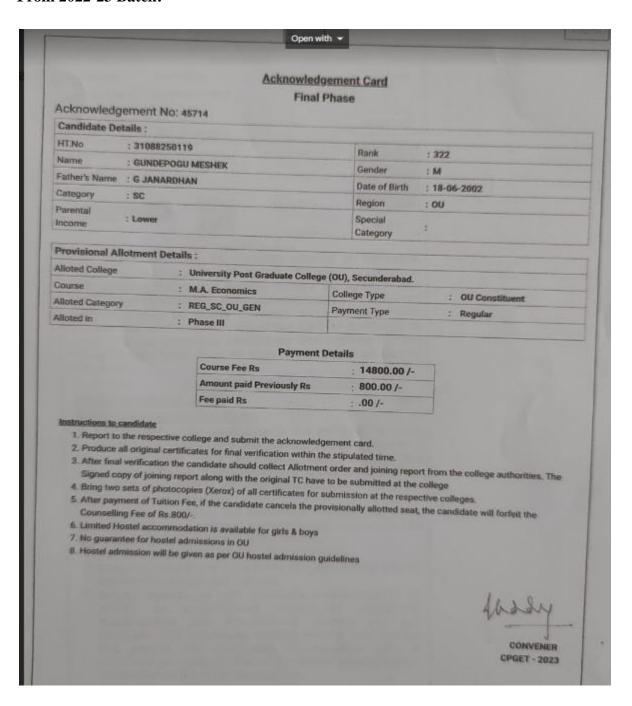

#### From 2022-23 Batch:

#### Joining Report (Final Phase)

Acknowledgement No: 45714

Date:18-11-2023 14:08

| Candidate Details: |                    |                            |  |
|--------------------|--------------------|----------------------------|--|
| HT.No              | : 31088250119      | Rank : 322                 |  |
| Name               | : GUNDEPOGU MESHEK | Gender : M                 |  |
| Father's Name      | : G JANARDHAN      | Date of Birth : 18-06-2002 |  |
| Category           | : SC               | Region : OU                |  |
| Parental Income    | : Lower            | Special Category:          |  |

#### Provisional Allotment Details

| Allerd College - Haberton Branch - A. R. A. College - A. L. A. |                                                        | 1.           |                  |
|----------------------------------------------------------------|--------------------------------------------------------|--------------|------------------|
| Alloted College                                                | : University Post Graduate College (OU), Secunderabad. | Course       | : M.A. Economics |
| College Type                                                   | : OU Constituent                                       | Payment Type | : Regular        |
| Alloted Category                                               | : REG_SC_OU_GEN                                        | Alloted in   | : Phase III      |