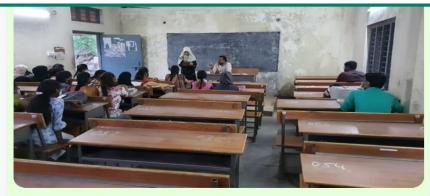

#### **Student-Centric Activities:**

To make students more command on topics, Department conducts student seminars, Drawing charts, Diagrams, etc., .

In the last five years ( 2018-19 to 2022-23 ) the following activities were conducted.

During 2022-23 a Student seminar was conducted on 18.10.2022

During 2021-22 a Student seminar was conducted on 07.09.2021

One of the First Semester Students today have presented a brief description of career inputs that I have given in two classes.