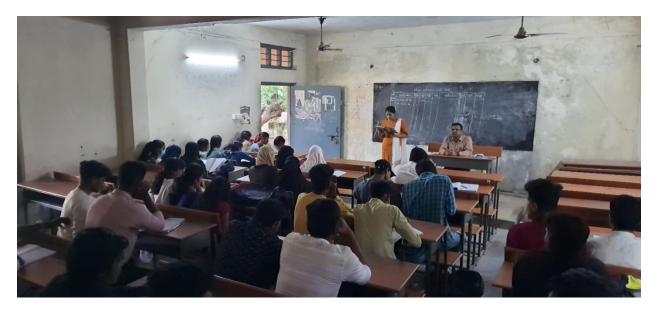

#### **Student-Centric Activities:**

To make students more command on topics, Department conducts student seminars, Drawing charts, Diagrams, etc., .

In the last five years ( 2018-19 to 2022-23 ) the following activities were conducted.

During 2022-23 a Student seminar was conducted on 18.10.2022

During 2021-22 a Student seminar was conducted on 07.09.2021

One of the First Semester Students today have presented a brief description of career inputs that I have given in two classes.