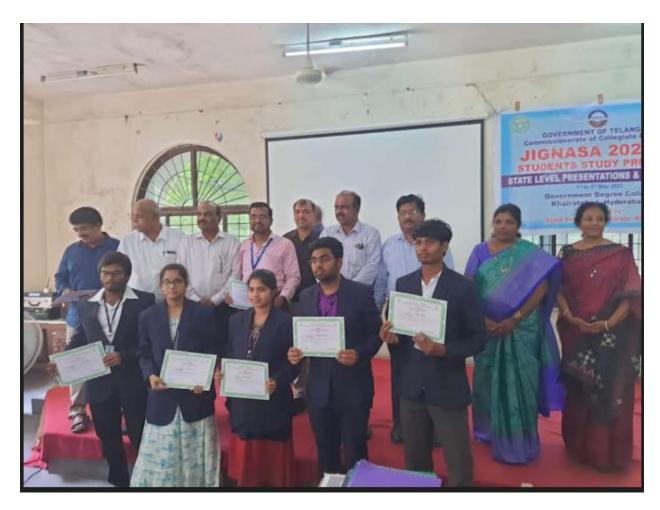

# **Student Study Project:**

Students are guided to undertake study projects to inculcate research aptitude in students and faculty.

During 2022-23

# "IMPACT OF KALYANA LAXMI/SHADIMUBHARAK SCHEME ON CHILD MARRIAGES: A STUDY IN GAJWEL CONSTITUENCY"

"బాల్య వివాహాలపై కళ్యాణ లక్ష్మీ /పాదీముభారాక్ పథకం ప్రభావం: గజ్వేల్ నియోజక వర్గం పరిధి అధ్యయనం"

(Student Study Project as Part of Jignasa Activities Initiated By CCE, Telangana)

BY

K.Mahesh, K.Devi, K.Srikanth, K.Bhanu Prasad , N.Ganga, A.Rohan

Under the Supervision of:

Dr.M.A.Malik, M.A.,LL.B.,Ph.D

Asst. Professor, Economics

Department guides and supply material for PG entrance. For last five years many students got seats in various Universities. The details and evidence are attached here: