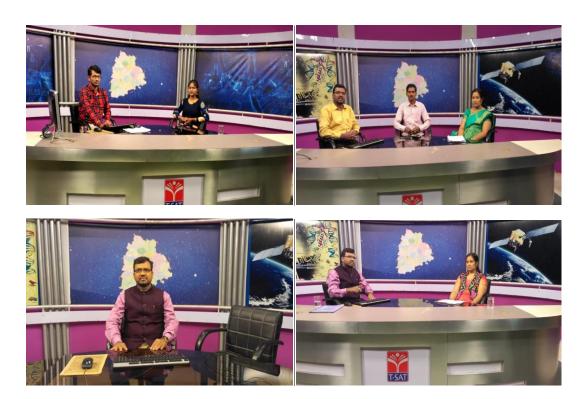

### MANA TV live lectures by students and faculty:

As part of outreaching activity , department extends lectures by Students and lecturers as live telecast on MANA TV.

This year Two students gave live lectures and Dr.M.A. Malik, faculty has participated in Panel discussion and a live lecture on MANA TV.