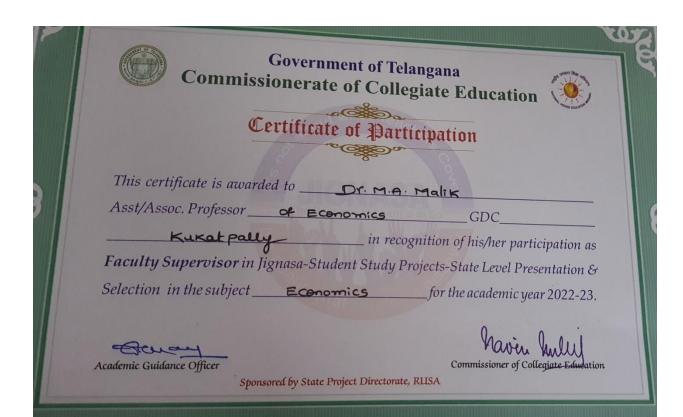

# **Student Study Project:**

Students are guided to undertake study projects to inculcate research aptitude in students and faculty.

During 2022-23

#### Under the Supervision of

Dr.M.A.Malik, M.A.,LL.B.,Ph.D., (Qualified NET & SET)

Asso. Professor, Economics, Government Degree College, Kukatpally

Medchal District, Telangana, Cell: 9849585332; Email Id: <a href="mailto:drmalik73@gmail.com">drmalik73@gmail.com</a>